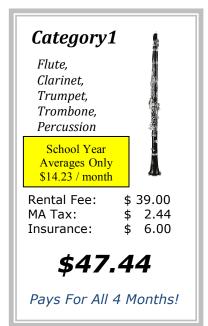

### <u>MONTHLY RENTAL RATES</u>

FLUTE, CLARINET,
TRUMPET, TROMBONE,
PERCUSSION

RENTAL \$ 25.00
MA TAX \$ 1.57

MA TAX \$ 1.57
INSURANCE \$ 3.00

TOTAL \$29.57

ALTO SAXOPHONE,
BASIC OBOE

RENTAL \$40.00
MA TAX \$ 2.50
INSURANCE \$ 4.00