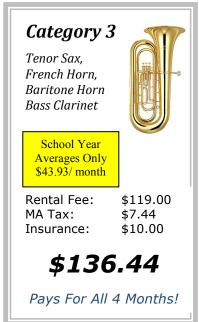

TOTAL \$46.50

TENOR SAX,
FRENCH HORN
BAR HORN, MOD OBOE

RENTAL \$ 57.00

MA TAX \$ 3.57 INSURANCE \$ 5.00

TOTAL \$65.57