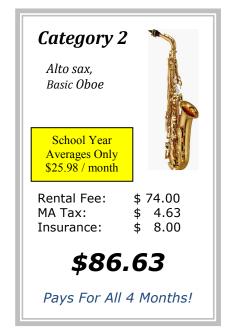

### <u>MONTHLY RENTAL RATES</u>

FLUTE, CLARINET,
TRUMPET, TROMBONE,
PERCUSSION

RENTAL \$ 25.00
MA TAX \$ 1.57

MA TAX \$ 1.57
INSURANCE \$ 3.00

TOTAL \$29.57

ALTO SAXOPHONE,
BASIC OBOE

RENTAL \$40.00
MA TAX \$ 2.50
INSURANCE \$ 4.00

TOTAL \$46.50

TENOR SAX,
FRENCH HORN
BAR HORN, MOD OBOE

RENTAL \$ 57.00

MA TAX \$ 3.57 INSURANCE \$ 5.00

TOTAL \$65.57